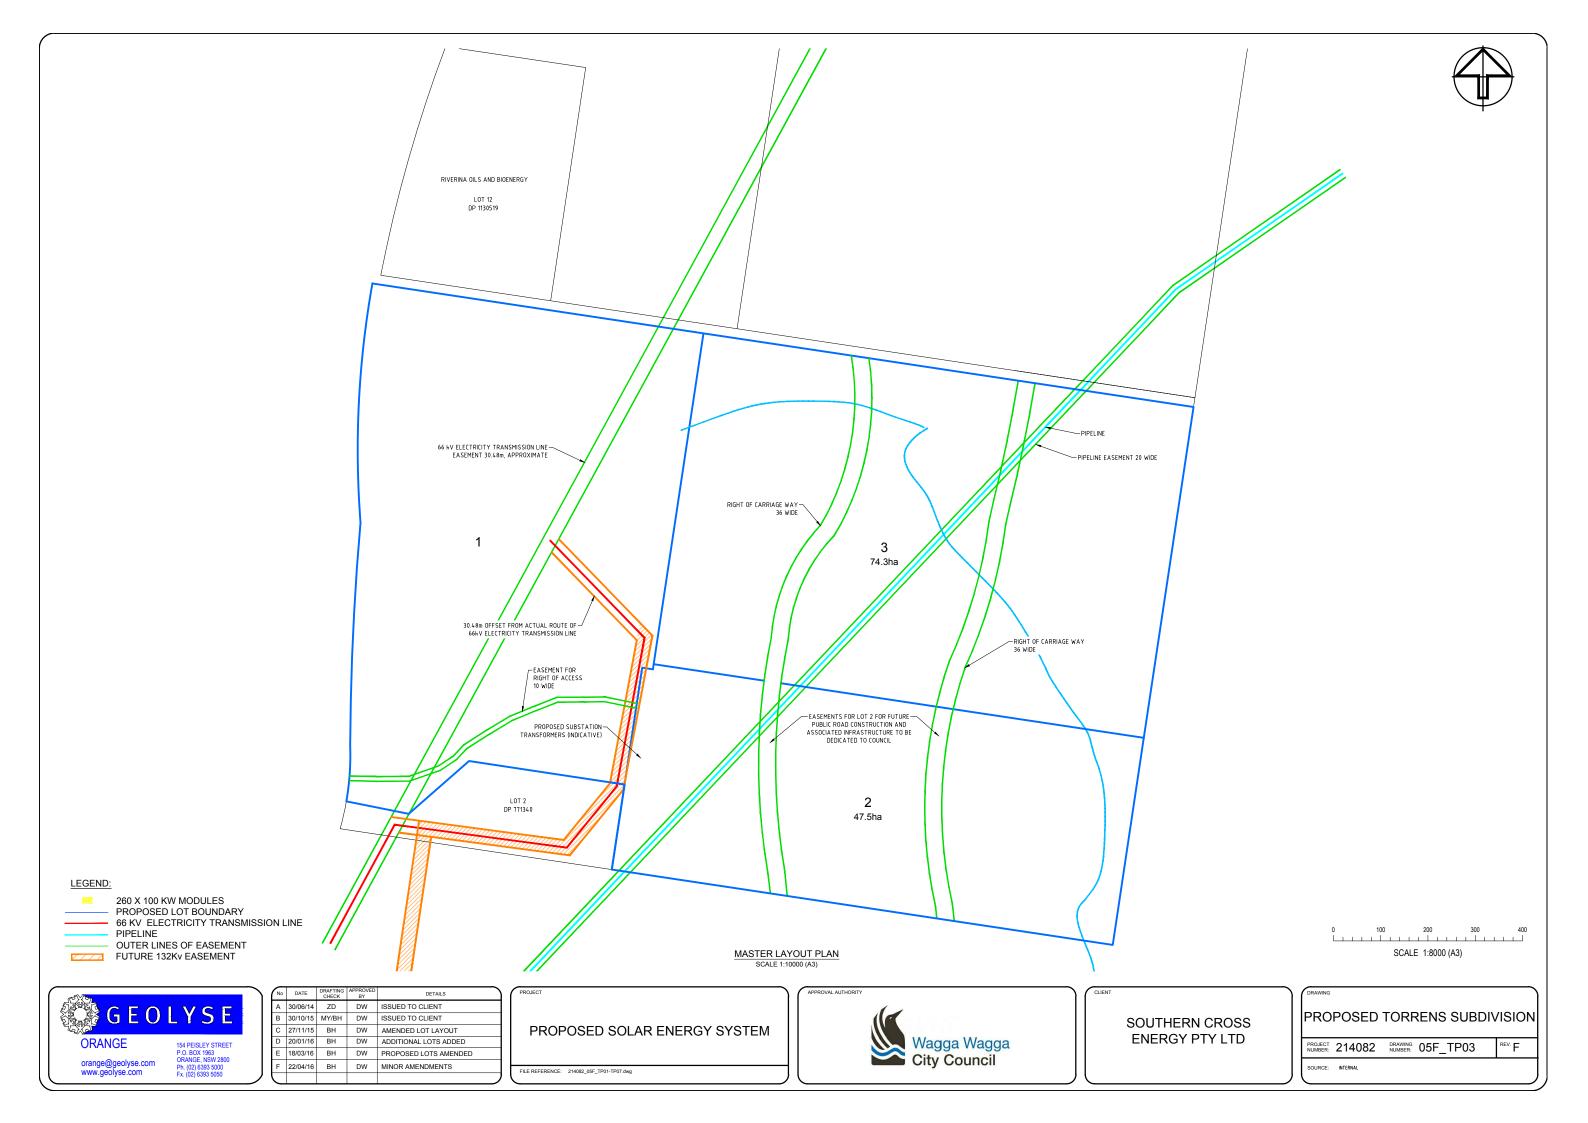

LEGEND:

EXTEND OF WORKS
LOT BOUNDARY 66 KV ELECTRICITY TRANSMISSION LINE PIPELINE OUTER LINES OF EASEMENT
FUTURE 132Kv EASEMENT

MASTER LAYOUT PLAN SCALE 1:10000 (A3)

SCALE 1:10000 (A3)

**ORANGE** 

orange@geolyse.com www.geolyse.com