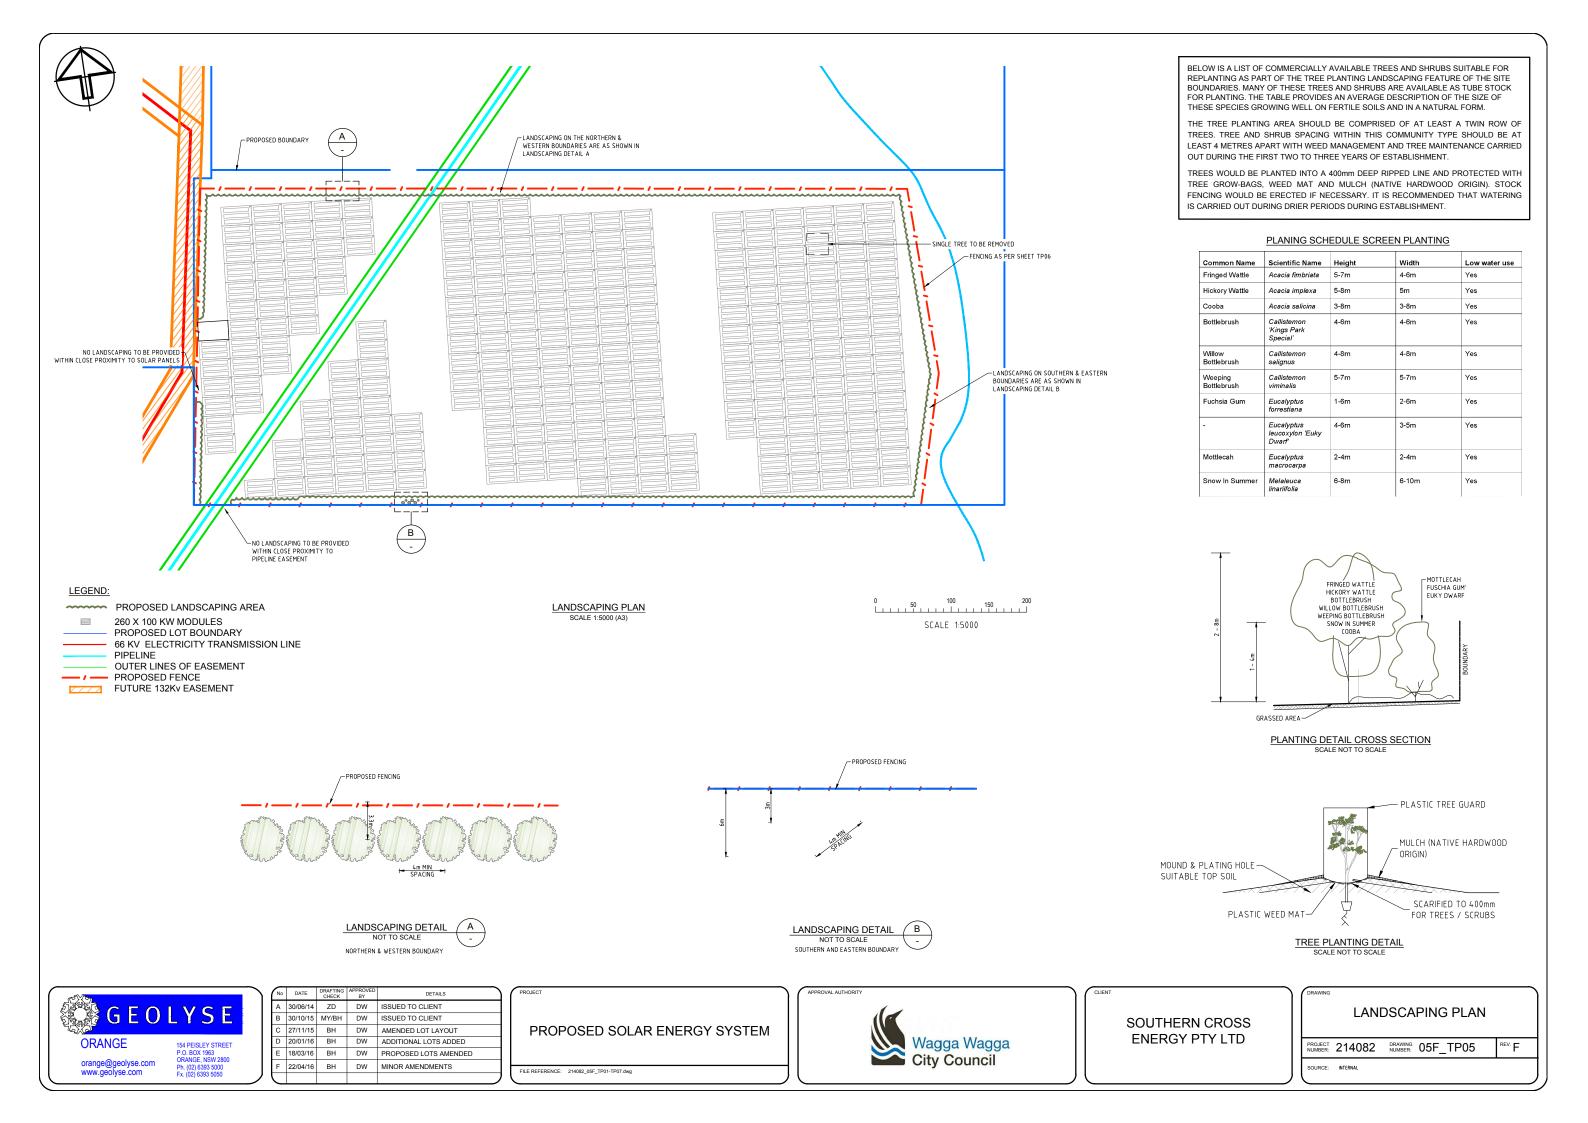

| PROPOSED LOTS AMENDED |
|     | F   | 22/04/16 | ВН                | DW             | MINOR AMENDMENTS      |
|     | ( _ |          |                   |                |                       |

PROPOSED SOLAR ENERGY SYSTEM

FILE REFERENCE: 214082\_05F\_TP01-TP07.dwg



SOUTHERN CROSS ENERGY PTY LTD

| _                  |          |                    |       |        |        |
|--------------------|----------|--------------------|-------|--------|--------|
| DRAWING            |          |                    |       |        |        |
|                    | SOLAR    | PANE               | EL EL | EVATIO | N      |
| PROJECT<br>NUMBER: | 214082   | DRAWING<br>NUMBER: | 05F_  | _TP04  | REV. F |
| SOURCE:            | INTERNAL | •                  |       |        |        |