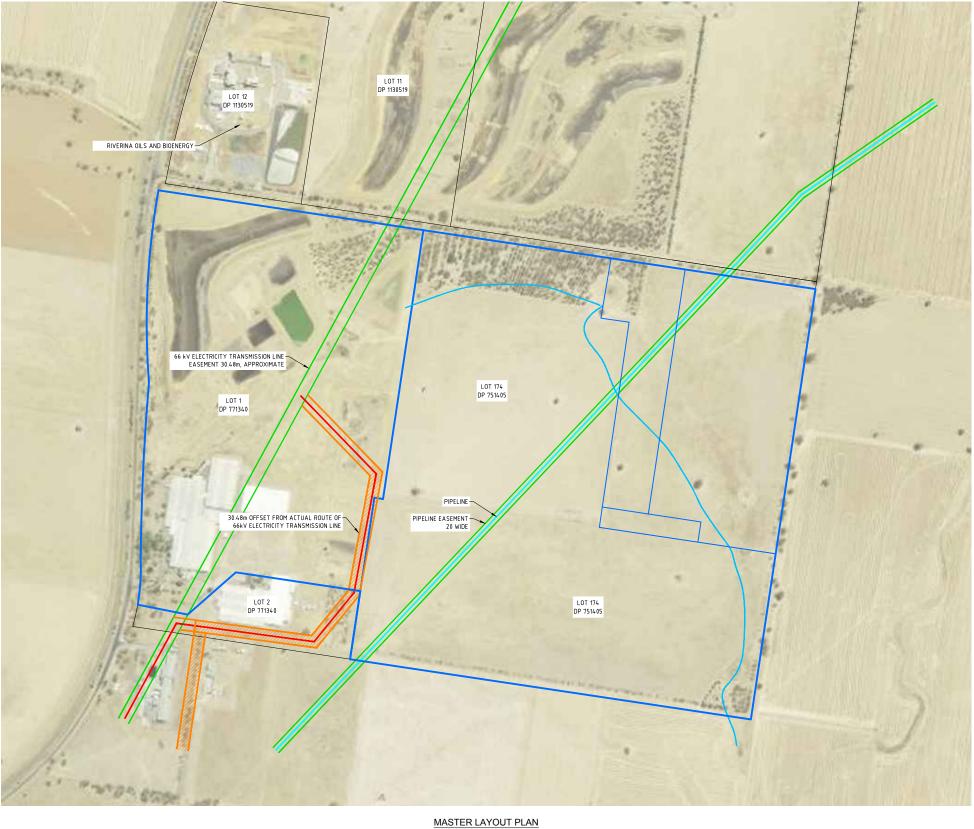

LEGEND:

EXTEND OF WORKS
LOT BOUNDARY 66 KV ELECTRICITY TRANSMISSION LINE PIPELINE OUTER LINES OF EASEMENT
FUTURE 132Kv EASEMENT

MASTER LAYOUT PLAN SCALE 1:10000 (A3)

SCALE 1:10000 (A3)

**ORANGE** 

orange@geolyse.com www.geolyse.com