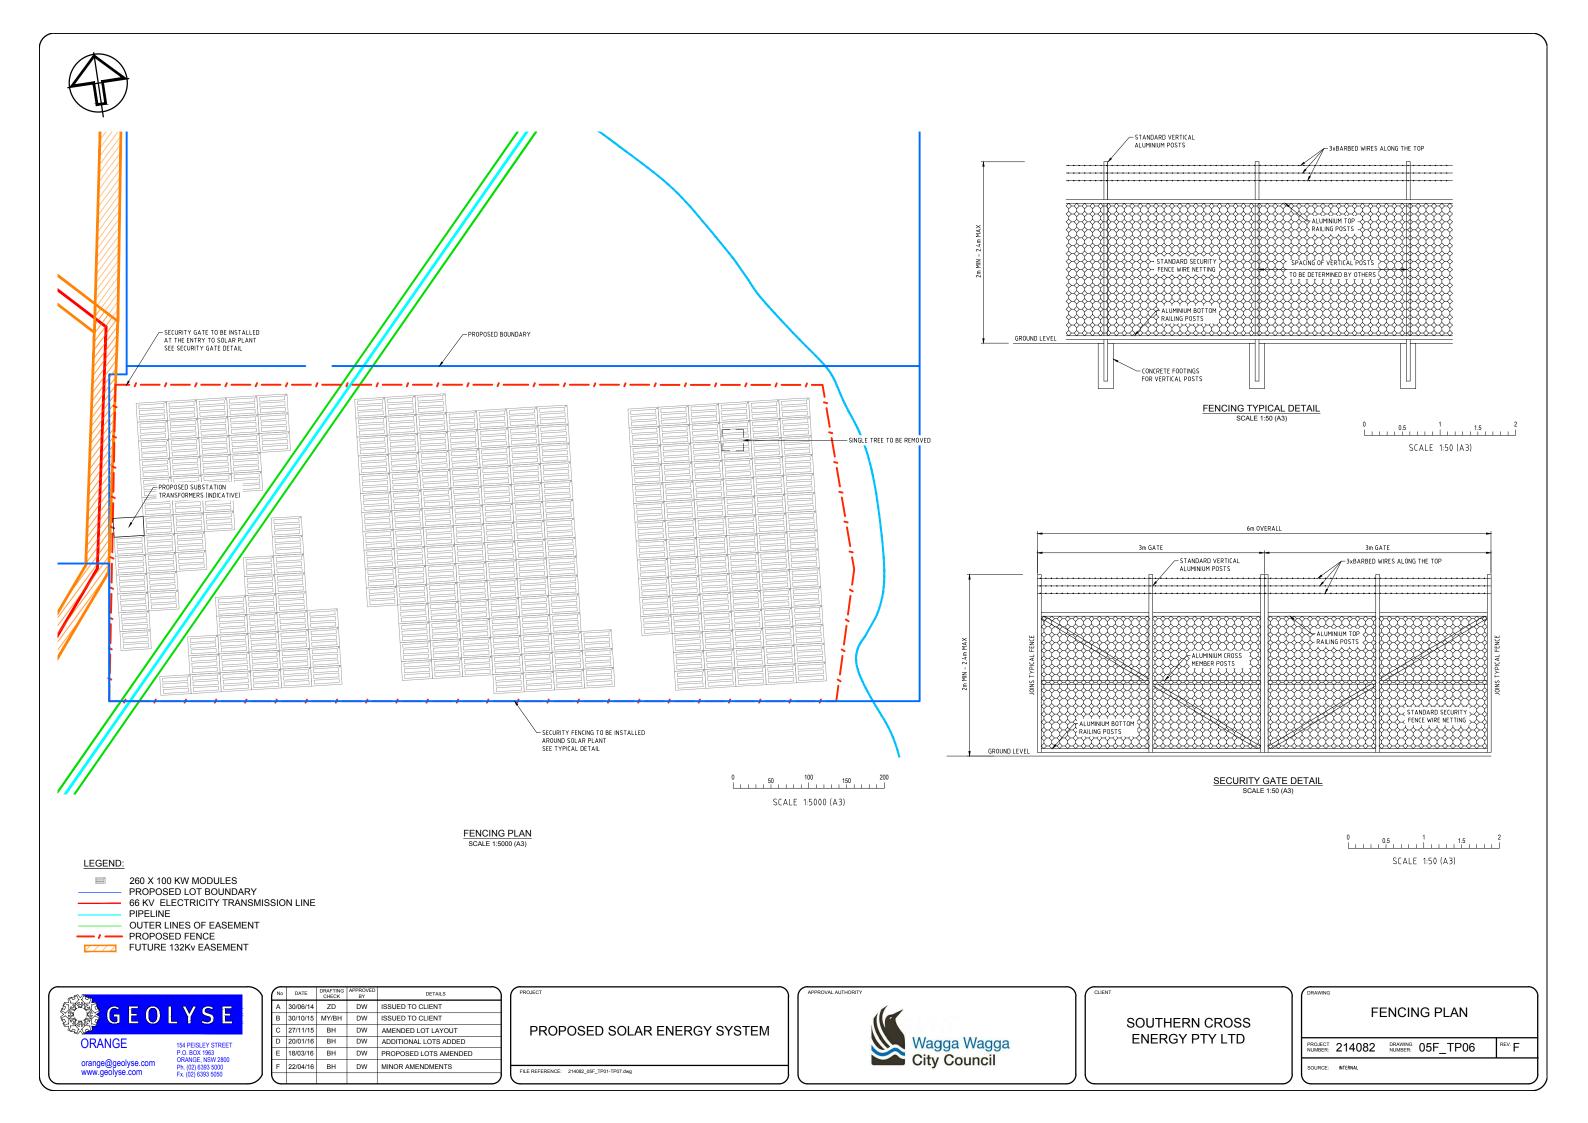

| PROPOSED LOTS AMENDED |
|     | F   | 22/04/16 | ВН                | DW             | MINOR AMENDMENTS      |
|     | ( _ |          |                   |                |                       |

PROPOSED SOLAR ENERGY SYSTEM

FILE REFERENCE: 214082\_05F\_TP01-TP07.dwg



SOUTHERN CROSS ENERGY PTY LTD

| _                  |          |                    |       |        |        |
|--------------------|----------|--------------------|-------|--------|--------|
| DRAWING            |          |                    |       |        |        |
|                    | SOLAR    | PANE               | EL EL | EVATIO | N      |
| PROJECT<br>NUMBER: | 214082   | DRAWING<br>NUMBER: | 05F_  | _TP04  | REV. F |
| SOURCE:            | INTERNAL | •                  |       |        |        |