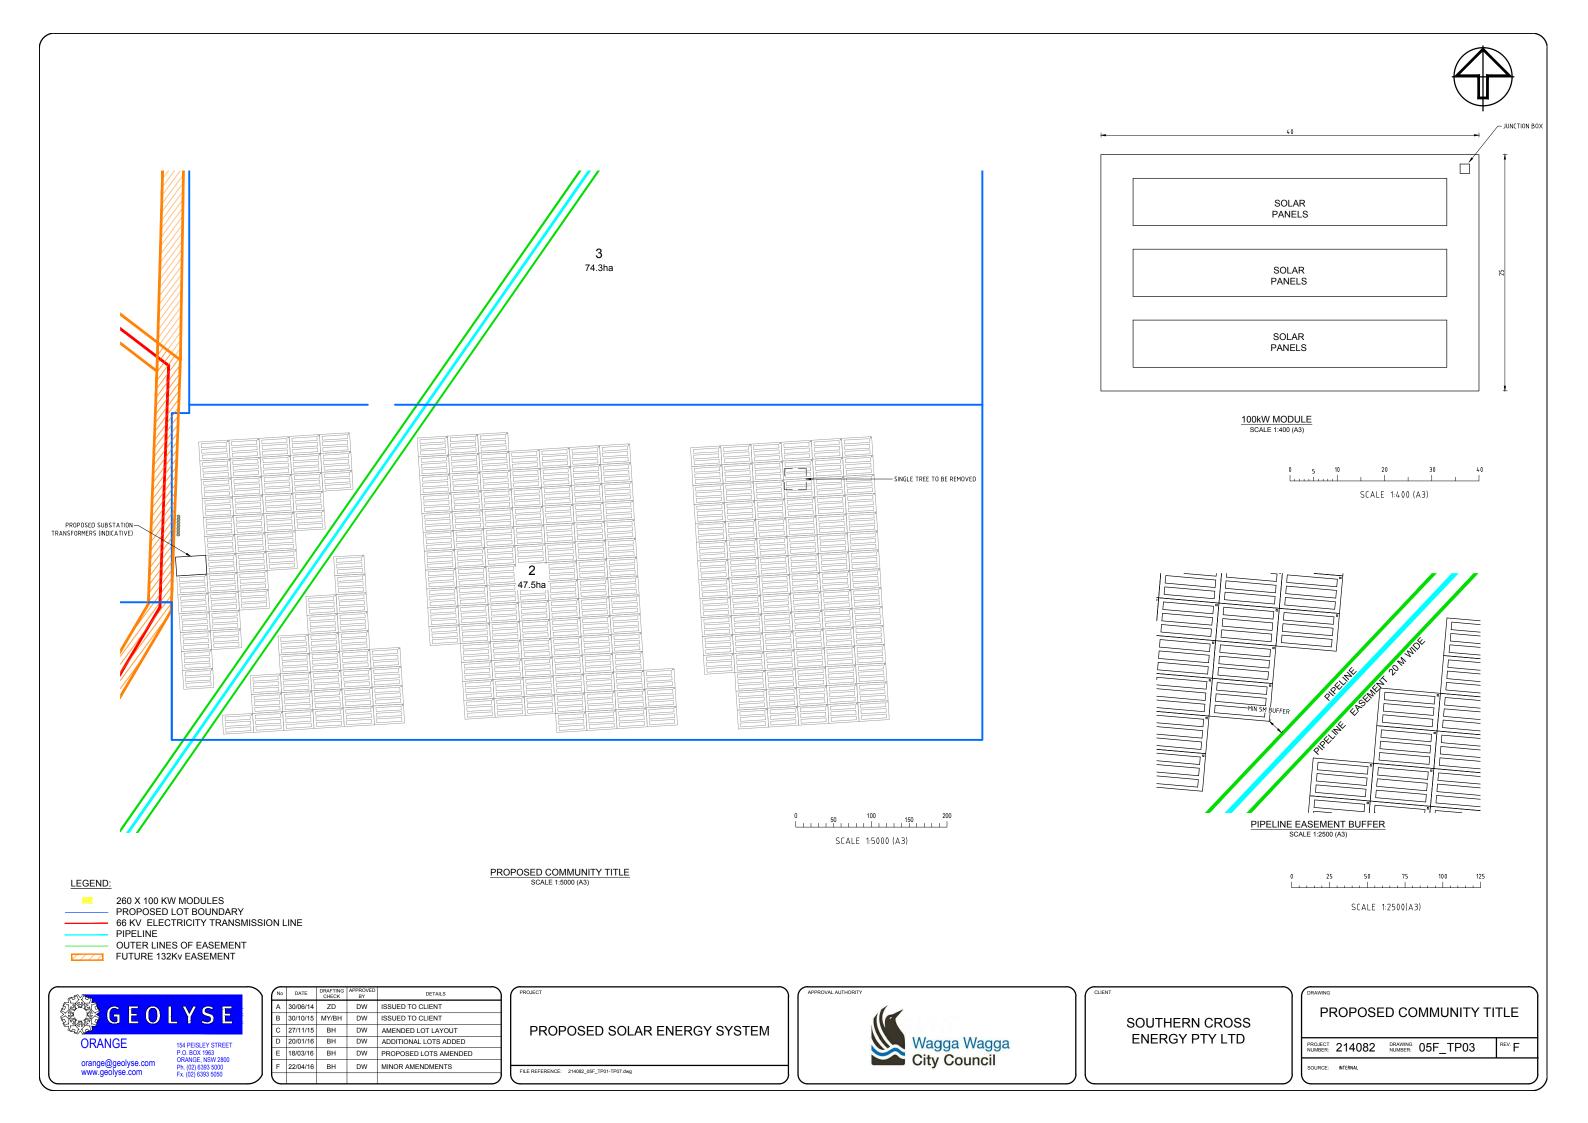

PROPOSED SOLAR ENERGY SYSTEM

FILE REFERENCE: 214082\_05F\_TP01-TP07.dwg

SOUTHERN CROSS **ENERGY PTY LTD** 

|                  |          |                    |           | _      |  |  |  |
|------------------|----------|--------------------|-----------|--------|--|--|--|
| RAWING           |          |                    |           |        |  |  |  |
|                  | EXIS     | TING               | SITE PLAN |        |  |  |  |
| ROJECT<br>UMBER: | 214082   | DRAWING<br>NUMBER: | 05F_TP02  | REV. F |  |  |  |
| OURCE:           | INTERNAL |                    |           |        |  |  |  |