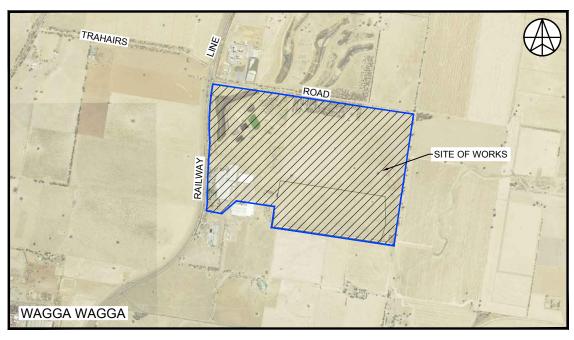

SITE LOCALITY

| 1  | No | DATE     | DRAFTING<br>CHECK | APPROVED<br>BY | DETAILS               |
|----|----|----------|-------------------|----------------|-----------------------|
| -[ | Α  | 30/06/14 | ZD                | DW             | ISSUED TO CLIENT      |
| ı  | В  | 30/10/15 | MY/BH             | DW             | ISSUED TO CLIENT      |
| -[ | С  | 27/11/15 | ВН                | DW             | AMENDED LOT LAYOUT    |
| -[ | D  | 20/01/16 | BH                | DW             | ADDITIONAL LOTS ADDED |
| -  | Е  | 18/03/16 | BH                | DW             | PROPOSED LOTS AMENDED |
|    | F  | 22/04/16 | ВН                | DW             | MINOR AMENDMENTS      |
| 1  |    |          |                   |                |                       |

| SOUTHERN CROSS |  |
|----------------|--|
| ENERGY PTY LTD |  |

| DRAWING                                         |          |                    |      |       |        |  |  |
|-------------------------------------------------|----------|--------------------|------|-------|--------|--|--|
| TITLE SHEET, DRAWING LIST,<br>AND SITE LOCALITY |          |                    |      |       |        |  |  |
| PROJECT<br>NUMBER:                              | 214082   | DRAWING<br>NUMBER: | 05F_ | _TP01 | REV. F |  |  |
| SOURCE:                                         | INTERNAL |                    |      |       |        |  |  |