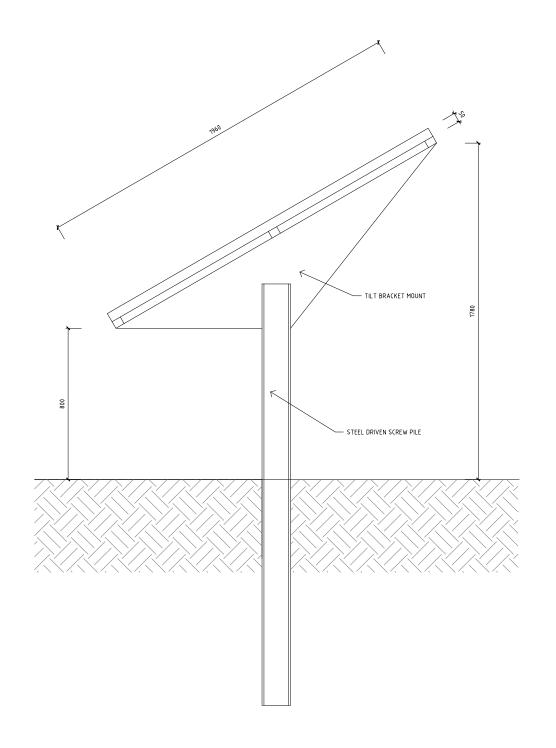

- STEEL DRIVEN SCREW PILE

TYPICAL FRONT ELEVATION

SCALE 1:10 (A1)

SCALE 1:20 (A3)

TYPICAL SIDE ELEVATION

SCALE 1:10 (A1)

SCALE 1:20 (A3)

GEOLYSE

PROPOSED SOLAR ENERGY SYSTEM

FILE REFERENCE: 214082\_05F\_TP01-TP07.dwg

SOUTHERN CROSS ENERGY PTY LTD

| _                  |          |                    |       |        |        |
|--------------------|----------|--------------------|-------|--------|--------|
| DRAWING            |          |                    |       |        |        |
|                    | SOLAR    | PANE               | EL EL | EVATIO | N      |
| PROJECT<br>NUMBER: | 214082   | DRAWING<br>NUMBER: | 05F_  | _TP04  | REV. F |
| SOURCE:            | INTERNAL | •                  |       |        |        |